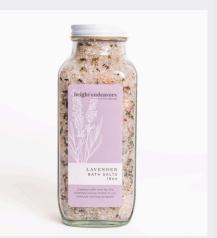

#### **Bath Soaking Salts**

Indulge in the art of self-care with our thoughtfully curated Bath Soaking Salts Collection. Crafted with the finest natural ingredients and infused with soothing essential oils, each bath salt blend is designed to transform the bath experience into a serene oasis.

Details:

HANDMADE IN CHICAGO

RECYCLED GLASS

ESSENTIAL OILS & NATURAL FRAGRANCE

PINK HIMALAYAN SEA SALT

16 OUNCES

### Bath Soaking Salts

Case of 6, 81/MSRP 27

#### Lavender

Epsom salt, pink Himalayan sea salt, dried lavender flowers, and lavender essential oil.

Eucalyptus Epsom salt, pink Himalayan sea salt, and eucalyptus essential oil.

Chamomile Epsom salt, pink Himalayan sea salt, dried chamomile flowers, and chamomile fragrance.