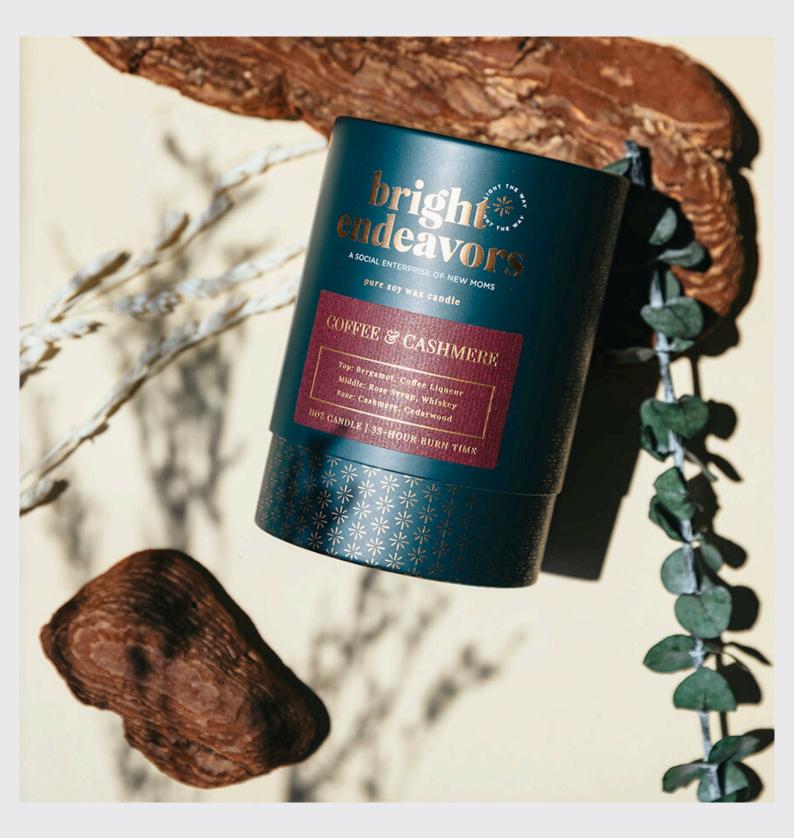

Emerald Fig Tree Top: Fig, Peach Middle: Coconut, Jasmine Base: Amber, Cashmere

Top: Mandarin, Argentine Lemon Middle: Rosemary, Orange Blossom Base: Guaiac Wood, Musk

Coffee & Cashmere

Top: Bergamot, Coffee Liqueur Middle: Rose Syrup, Whiskey Base: Cashmere, Cedarwood