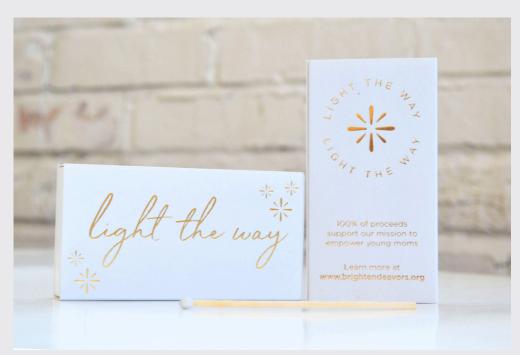

#### Matchbox

The "Light The Way" Matchbox is the perfect accompaniment for our candles and makes a great gift. Case of 6, \$19.50/MSRP \$6.50  $2.5''\,{\rm W\,X\,4.5''\,L}$ 