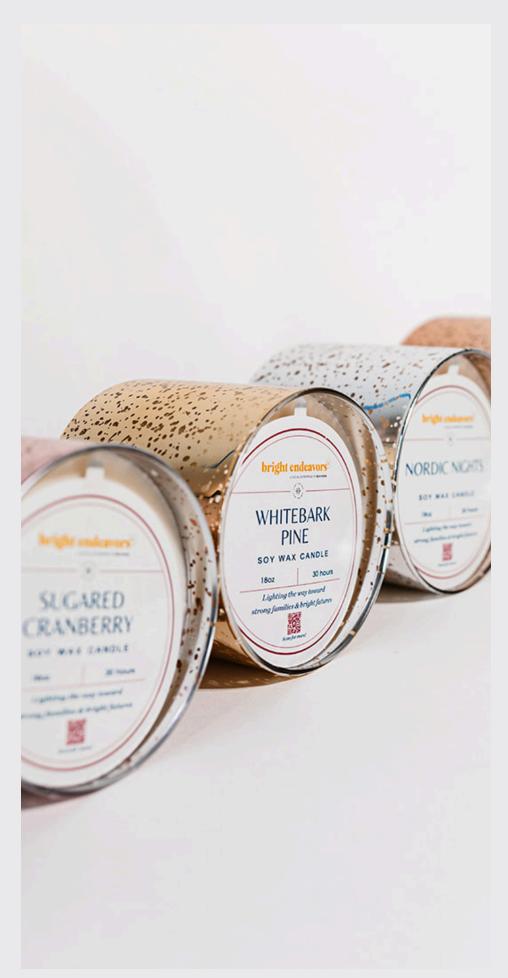

#### Sparkle Collection

The Sparkle Collection features beautiful mercury glass that allows light to shine through it creating a beautiful burn experience.

#### Sparkle Collection

Fall/Holiday 2024 Sizes Available: 18oz, 40Hour Burn Time, Case of 6, \$90/MSRP \$30

Whitebark Pine

Evergreen, cool pine bough, sea salt

Brown Sugar Fig Fig, Caramelized Sugar, Sea Salt

Sugared Cranberry Cranberry Prosecco, praline, orange

Nordic Nights Eucalyptus, pine, lavender, clove