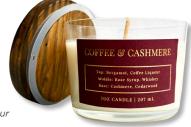

#### **Fine Fragrances**

11oz, 35 Hour Burn Time, Case of 6, \$117/MSRP \$39

Egyptian Jasmine & Amber Top: Saffron, Bitter Almond Middle: Egyptian Jasmine, Cedar Base: Musk, Ambergris

Chicago Under The Stars Top: Coffee, Chocolate Middle: Pumpkin, Whiskey Base: Citrus, Sandalwood

Emerald Fig Tree Top: Fig, Peach Middle: Coconut, Jasmine Base: Amber, Cashmere

Top: Mandarin, Argentine Lemon Middle: Rosemary, Orange Blossom Base: Guaiac Wood, Musk

Coffee & Cashmere

Top: Bergamot, Coffee Liqueur Middle: Rose Syrup, Whiskey Base: Cashmere, Cedarwood