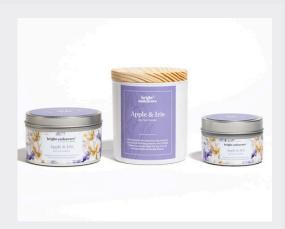

#### **Classic Collection**

Sizes Available: 4oz Tin, 12 Hour Burn Time, Case of 6, \$30/MSRP \$10 8oz Tin, 30 Hours, Case of 6, \$45/MSRP \$15 9oz Glass, 40 Hours, Case of 6, \$75/MSRP \$25

Apple & Iris

Top: Green Apple, Black Pepper Middle: Geranium, Hyacinth, Clove Base: Iris, Caramel, Amber