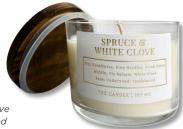

Spruce & White Clove

Top: Eucalyptus, Pine Needle Middle: Fir Balsam, White Clove Base: Cedarwood, Sandalwood

Top: Eucalyptus, Pine Needle Middle: Fir Balsam, White Clove Base: Cedarwood, Sandalwood