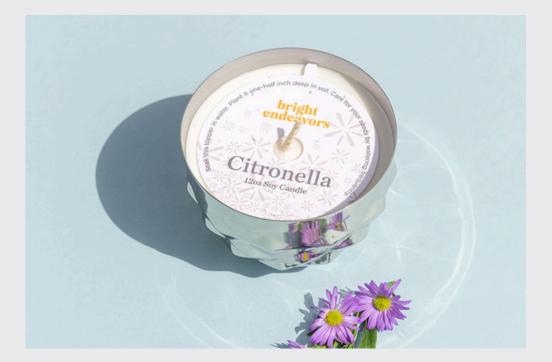

#### Citronella

We use an all-natural citronella oil to keep the bugs at bay during the warmer months. The candle topper includes wildflower seeds and can be planted for blooms. Case of 6, \$54/MSRP \$18 120Z, SILVER VESSEL

SOY WAX