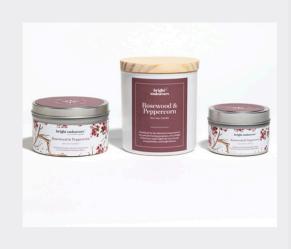

#### **Rosewood & Peppercorn**

Top: Rosewood, Berry Middle: Pepper, Cardamom Base: Tonka, Vanilla Bean

Cedar & Sage

Top: Rosewood, Berry Middle: Pepper, Cardamom Base: Tonka, Vanilla Bean