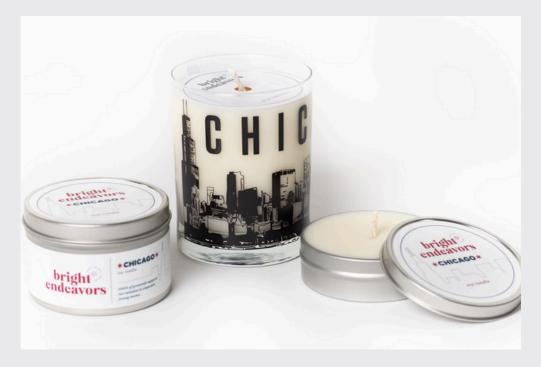

#### Chicago

Reminiscent of a fresh lake breeze, the Chicago candle includes scents of clean bergamot, jasmine, and gardenia with a woody base note.

4oz Tin, 20 Hour Burn Time, Case of 6, \$25/MSRP \$8 8oz Tin, 30 Hours, Case of 6, \$40/MSRP \$13 11oz Glass, 40 Hours, Case of 6, \$75/MSRP \$25 SIZES; 40Z, 8 0Z, & 110Z