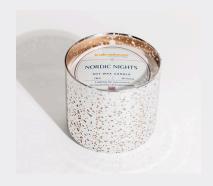

#### Sparkle Collection

Fall/Holiday 2024 Sizes Available: 18oz, 40Hour Burn Time, Case of 6, \$90/MSRP \$30

Whitebark Pine

Evergreen, cool pine bough, sea salt

Brown Sugar Fig Fig, Caramelized Sugar, Sea Salt

Sugared Cranberry Cranberry Prosecco, praline, orange

Nordic Nights Eucalyptus, pine, lavender, clove