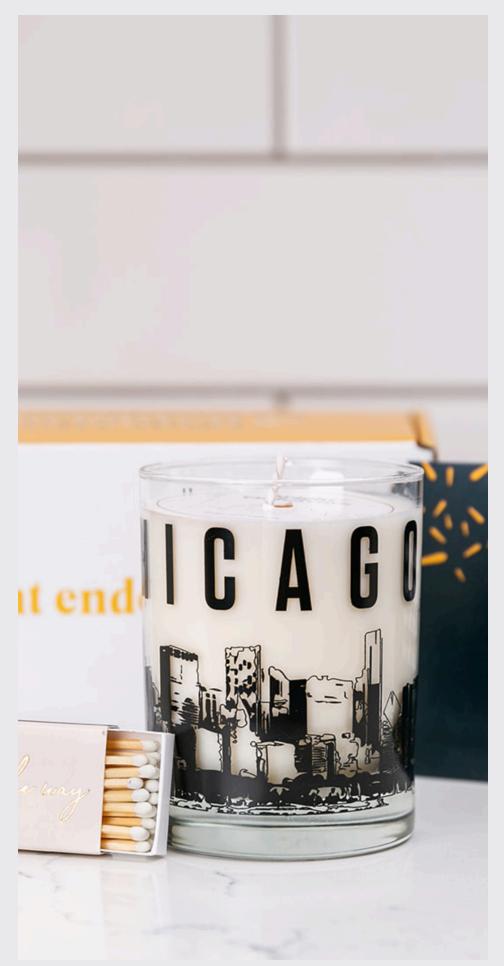

#### Chicago

Reminiscent of a fresh lake breeze, the Chicago candle includes scents of clean bergamot, jasmine, and gardenia with a woody base note.

4oz Tin, 20 Hour Burn Time, Case of 6, \$25/MSRP \$8 8oz Tin, 30 Hours, Case of 6, \$40/MSRP \$13 11oz Glass, 40 Hours, Case of 6, \$75/MSRP \$25 SIZES; 40Z, 8 0Z, & 110Z

#### Matchbox

The "Light The Way" Matchbox is the perfect accompaniment for our candles and makes a great gift. Case of 6, \$19.50/MSRP \$6.50  $2.5''\,{\rm W\,X\,4.5''\,L}$ 