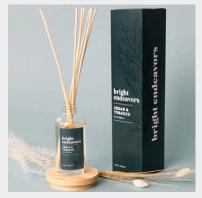

#### **Reed Diffusers**

Our Reed Diffuser Collection offers a flameless option to enjoy our best-selling fragrances.

#### Details:

HANDMADE IN CHICAGO

PHATHATE-FREE FRAGRANCE

RECYCLED GLASS

8 NATURAL, BAMBOO REEDS

LASTS 2-3 MONTHS

#### Reed Diffusers Case of 6, \$75/MSRP \$25

Sugared Grapefruit Sweet Citrus, Tropical Fruit

Whitebark Pine Pine, Sea Salt

Cedar & Tobacco Anise, Clove, Cedar

Lavender Sprig Lavender, Fresh Cut Grass