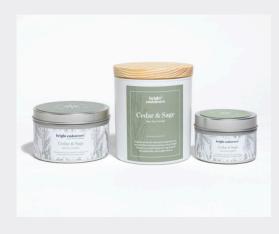

#### **Rosewood & Peppercorn**

Top: Rosewood, Berry Middle: Pepper, Cardamom Base: Tonka, Vanilla Bean

Cedar & Sage

Top: Rosewood, Berry Middle: Pepper, Cardamom Base: Tonka, Vanilla Bean