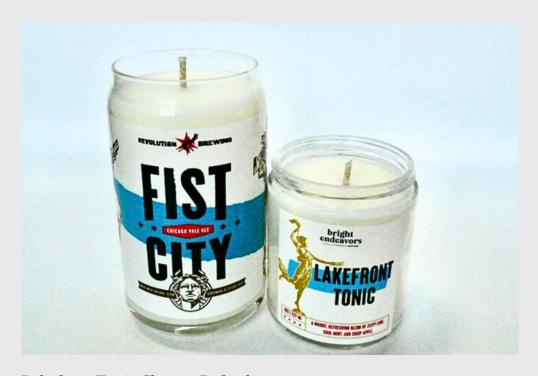

# Lakefront Tonic Chicago Refreshers

Cool and crisp, this candle evokes breezy walks by Lake Michigan with SIZES: 80Z & 160Z GLASS notes of lime, mint, and green apple. Featuring a Chicago flag-inspired label, it's poured in a reusable 160z glass from a local brewery—ready to become your go-to drinking glass.

8oz Glass, Case of 6, \$54/MSRP \$18 11oz Glass, Case of 6, \$72/MSRP \$24