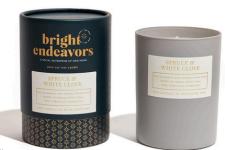

#### Spruce & White Clove

Top: Eucalyptus, Pine Needle Middle: Fir Balsam, White Clove Base: Cedarwood, Sandalwood