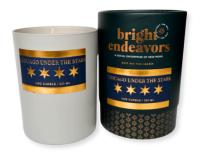

# Chicago Under The Stars

Inspired by the magic of city nights, Chicago Under the Stars is a warm, SIZES: 70Z & 110Z GLASS indulgent blend of coffee, chocolate, and spiced pumpkin, brightened by a splash of whiskey and citrus zest. A heart of cinnamon, clove, and nutmeg adds inviting depth, while sandalwood, cedarwood, musk, and vanilla create a smooth, velvety finish that lingers like the city's glow beneath the stars.

7oz Glass, Case of 6, \$66/MSRP \$22 11oz Glass, Case of 6, \$117/MSRP \$39