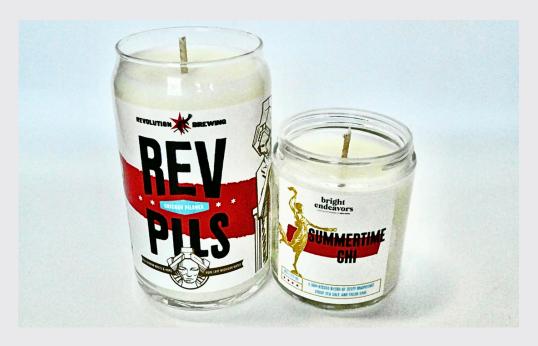

# Summertime Chi Chicago Refresher

Bright, bold, and fresh, this candle channels Chicago summer with notes of grapefruit, sea salt, and sage. Featuring a label inspired by the city's flag and Spirit of Progress statue, it's poured in a 16oz glass from a local brewery—perfect for reuse as your favorite drinking glass.

8oz Glass, 30 Hours, Case of 6, \$54/MSRP \$18 16oz Glass, 50 Hours, Case of 6, \$72/MSRP \$24  $\,$ 

SIZES; 8 OZ & 16OZ

SOY WAX