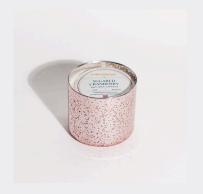

# **Sparkle Collection**

The Sparkle Collection features beautiful mercury glass that allows light to shine through it creating a beautiful burn experience.

#### Details:

HANDMADE IN CHICAGO

SOY WAX

RECYCLED GLASS

# Sparkle Collection

Fall/Holiday 2024 Sizes Available: 18oz, 40Hour Burn Time, Case of 6, \$90/MSRP \$30

Evergreen, cool pine bough, sea salt

Brown Sugar Fig

Fig, Caramelized Sugar, Sea Salt

Sugared Cranberry

Cranberry Prosecco, praline, orange

Nordic Nights

Eucalyptus, pine, lavender, clove