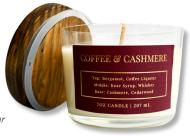

#### Coffee & Cashmere

Top: Bergamot, Coffee Liqueur Middle: Rose Syrup, Whiskey Base: Cashmere, Cedarwood