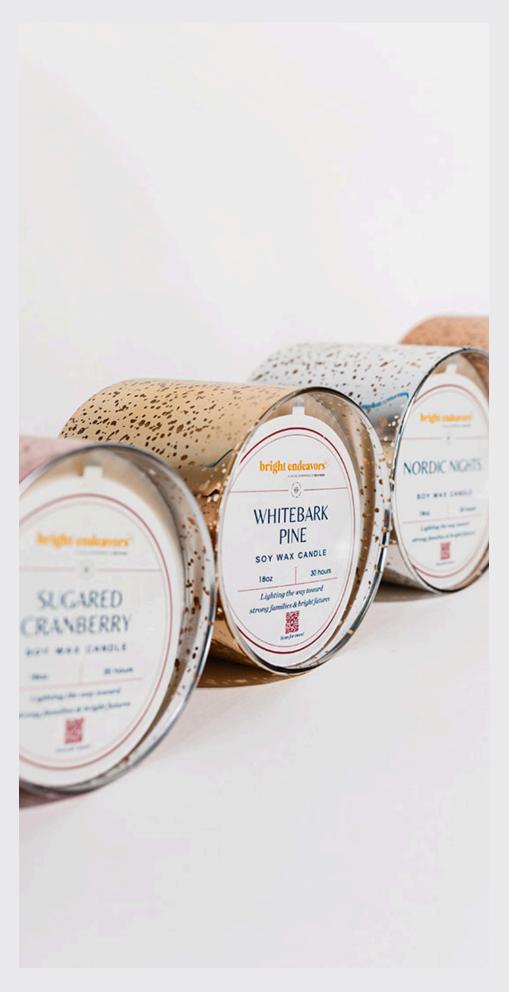

# Sparkle Collection

Fall/Holiday 2024 Sizes Available: 18oz, 40Hour Burn Time, Case of 6, \$90/MSRP \$30

Evergreen, cool pine bough, sea salt

Brown Sugar Fig

Fig, Caramelized Sugar, Sea Salt

Sugared Cranberry

Cranberry Prosecco, praline, orange

Nordic Nights

Eucalyptus, pine, lavender, clove