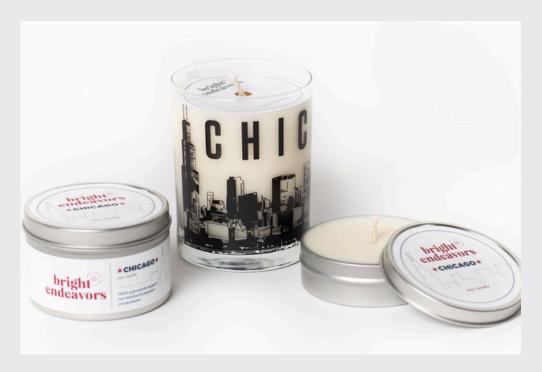

## Chicago

Reminiscent of a fresh lake breeze, the Chicago candle includes scents of clean bergamot, jasmine, and gardenia with a woody base note.

4oz Tin, 20 Hour Burn Time, Case of 6, \$25/MSRP \$8 8oz Tin, 30 Hours, Case of 6, \$40/MSRP \$13 11oz Glass, 40 Hours, Case of 6, \$75/MSRP \$25 SIZES; 40Z, 8 0Z, & 110Z