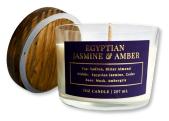

# **Fine Fragrances**

11oz, 35 Hour Burn Time, Case of 6, \$117/MSRP \$39

Egyptian Jasmine & Amber Top: Saffron, Bitter Almond Middle: Egyptian Jasmine, Cedar Base: Musk, Ambergris

Chicago Under The Stars Top: Coffee, Chocolate Middle: Pumpkin, Whiskey Base: Citrus, Sandalwood

# Fine Fragrances

70z, 20 Hour Burn Time, Case of 6,  $66/MSRP\ 22$ 

Egyptian Jasmine & Amber Top: Saffron, Bitter Almond Middle: Egyptian Jasmine, Cedar Base: Musk, Ambergris

Chicago Under The Stars Top: Coffee, Chocolate Middle: Pumpkin, Whiskey Base: Citrus, Sandalwood