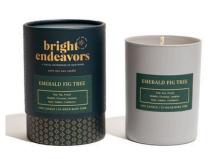

**Emerald Fig Tree** 

Top: Fig, Peach Middle: Coconut, Jasmine Base: Amber, Cashmere

Emerald Fig Tree

Top: Fig, Peach Middle: Coconut, Jasmine Base: Amber, Cashmere