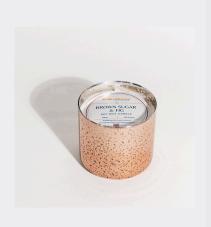

# **Sparkle Collection**

The Sparkle Collection features beautiful mercury glass that allows light to shine through it creating a beautiful burn experience.

#### Details:

HANDMADE IN CHICAGO

SOY WAX

RECYCLED GLASS

# Sparkle Collection

Fall/Holiday 2024 Sizes Available: 18oz, 40Hour Burn Time, Case of 6, \$90/MSRP \$30

Evergreen, cool pine bough, sea salt

Brown Sugar Fig

Fig, Caramelized Sugar, Sea Salt

Sugared Cranberry

Cranberry Prosecco, praline, orange

Nordic Nights

Eucalyptus, pine, lavender, clove