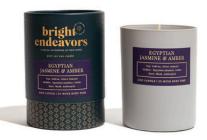

# **Fine Fragrances**

11oz, 35 Hour Burn Time, Case of 6, \$117/MSRP \$39

Egyptian Jasmine & Amber Top: Saffron, Bitter Almond Middle: Egyptian Jasmine, Cedar Base: Musk, Ambergris

Chicago Under The Stars Top: Coffee, Chocolate Middle: Pumpkin, Whiskey Base: Citrus, Sandalwood