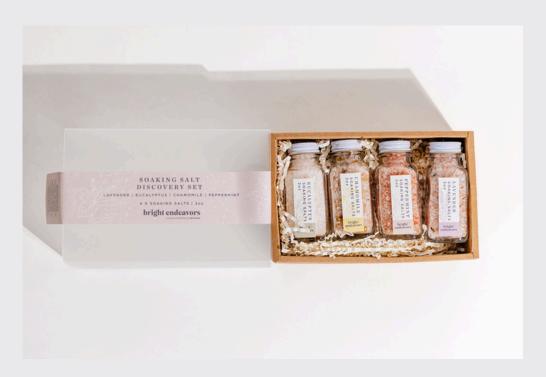

## Soaking Salt Discovery Set

The perfect gift to discover our bath salt collection to create different bath experiences. Gift our set to transform their space into a spa-like oasis and tranquil getaway.

Wholesale: \$18.50/MSRP: \$30

• SIZES: 2oz Lavender, 2oz Eucalyptus, 2oz Chamomile, 2oz Peppermint Bath Salt