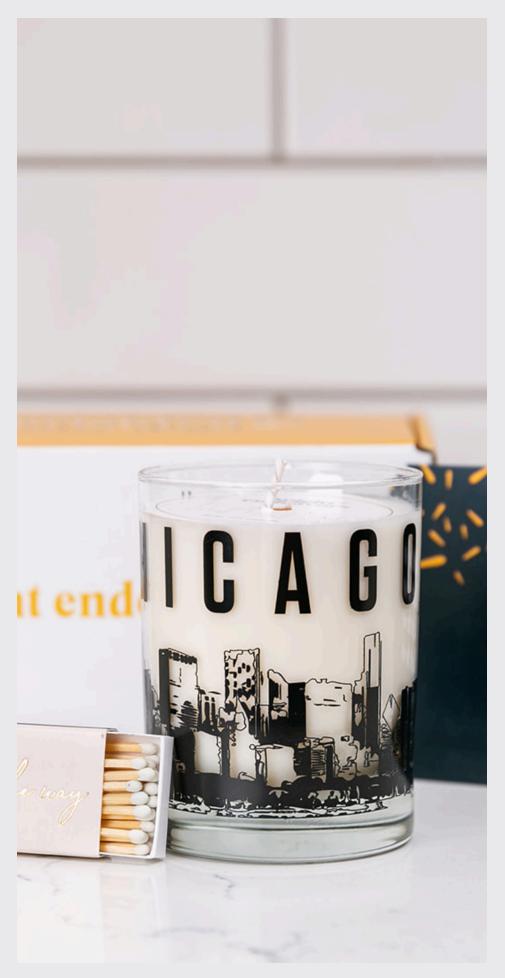

# Matchbox

The "Light The Way" Matchbox is the perfect accompaniment for our candles and makes a great gift. Case of 6, \$19.50/MSRP \$6.50

 $2.5''\,\mathrm{W}\,\mathrm{X}\,4.5''\,\mathrm{L}$ 