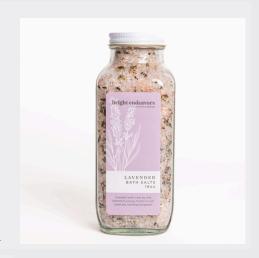

# **Bath Soaking Salts**

Indulge in the art of self-care with our thoughtfully curated Bath Soaking Salts Collection. Crafted with the finest natural ingredients and infused with soothing essential oils, each bath salt blend is designed to transform the bath experience into a serene oasis.

#### **Details:**

HANDMADE IN CHICAGO

RECYCLED GLASS

ESSENTIAL OILS & NATURAL FRAGRANCE

PINK HIMALAYAN SEA SALT

16 OUNCES

# **Bath Soaking Salts**

Case of 6, \$81/MSRP \$27

#### Lavender

Epsom salt, pink Himalayan sea salt, dried lavender flowers, and lavender essential oil.

Eucalyptus Epsom salt, pink Himalayan sea salt, and eucalyptus essential oil.