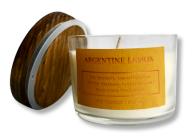

#### Argentine Lemon

Top: Mandarin, Argentine Lemon Middle: Rosemary, Orange Blossom Base: Guaiac Wood, Musk