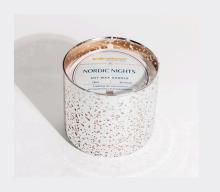

# **Sparkle Collection**

The Sparkle Collection features beautiful mercury glass that allows light to shine through it creating a beautiful burn experience.

#### Details:

HANDMADE IN CHICAGO

SOY WAX

RECYCLED GLASS

# Sparkle Collection

Fall/Holiday 2024 Sizes Available: 18oz, 40Hour Burn Time, Case of 6, \$90/MSRP \$30

Evergreen, cool pine bough, sea salt

Brown Sugar Fig

Fig, Caramelized Sugar, Sea Salt

Sugared Cranberry

Cranberry Prosecco, praline, orange

Nordic Nights

Eucalyptus, pine, lavender, clove