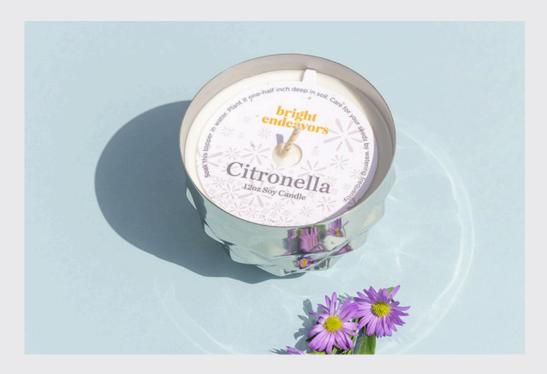

## Citronella

We use an all-natural citronella oil to keep the bugs at bay during the warmer months. The candle topper includes wildflower seeds and can be planted for blooms. Case of 6, \$54/MSRP \$18

120Z, SILVER VESSEL

SOY WAX