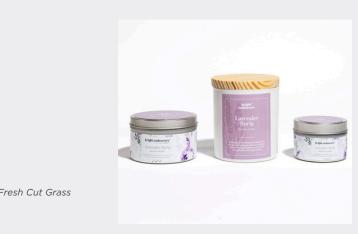

# **Classic Collection**

Sizes Available: 4oz Tin, 12 Hour Burn Time, Case of 6, \$30/MSRP \$10 8oz Tin, 30 Hours, Case of 6, \$45/MSRP \$15 9oz Glass, 40 Hours, Case of 6, \$75/MSRP \$25

#### Lavender Sprig

Herbal Lavender, Fresh Cut Grass