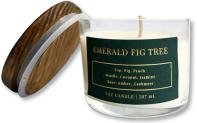

**Emerald Fig Tree** 

Top: Fig, Peach Middle: Coconut, Jasmine Base: Amber, Cashmere

Emerald Fig Tree

Top: Fig, Peach Middle: Coconut, Jasmine Base: Amber, Cashmere