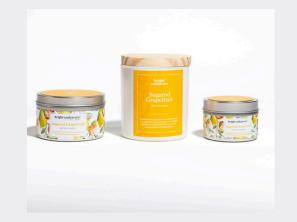

# **Classic Collection**

Sizes Available: 4oz Tin, 12 Hour Burn Time, Case of 6, \$30/MSRP \$10 8oz Tin, 30 Hours, Case of 6, \$45/MSRP \$15 9oz Glass, 40 Hours, Case of 6, \$75/MSRP \$25

#### Sugared Grapefruit

Sweet Citrus, Tropical Fruit