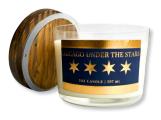

# Chicago Under The Stars

Inspired by the magic of city nights, Chicago Under the Stars is a warm, SIZES: 70Z & 110Z GLASS indulgent blend of coffee, chocolate, and spiced pumpkin, brightened by a splash of whiskey and citrus zest. A heart of cinnamon, clove, and nutmeg adds inviting depth, while sandalwood, cedarwood, musk, and vanilla create a smooth, velvety finish that lingers like the city's glow beneath the stars.

7oz Glass, Case of 6, \$66/MSRP \$22 11oz Glass, Case of 6, \$117/MSRP \$39