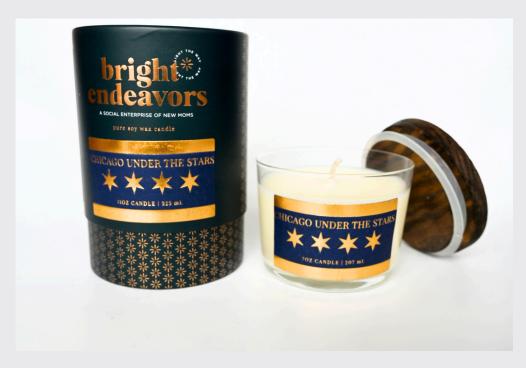

# Chicago Under The Stars

Inspired by the magic of city nights, Chicago Under the Stars is a warm, SIZES: 70Z & 110Z GLASS indulgent blend of coffee, chocolate, and spiced pumpkin, brightened by a splash of whiskey and citrus zest. A heart of cinnamon, clove, and nutmeg adds inviting depth, while sandalwood, cedarwood, musk, and vanilla create a smooth, velvety finish that lingers like the city's glow beneath the stars.

7oz Glass, Case of 6, \$66/MSRP \$22 11oz Glass, Case of 6, \$117/MSRP \$39