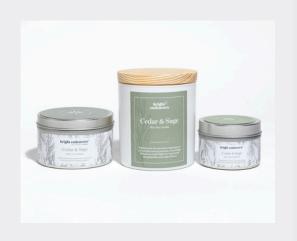

#### Cedar & Sage

Top: Rosewood, Berry Middle: Pepper, Cardamom Base: Tonka, Vanilla Bean