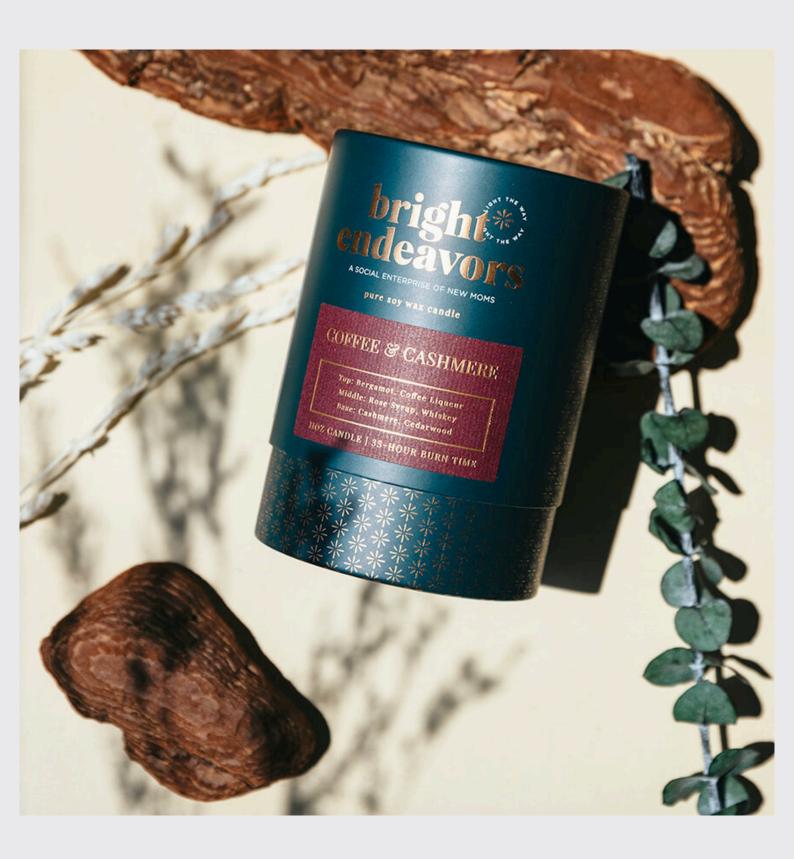

# **Fine Fragrances**

11oz, 35 Hour Burn Time, Case of 6, \$117/MSRP \$39

Egyptian Jasmine & Amber Top: Saffron, Bitter Almond Middle: Egyptian Jasmine, Cedar Base: Musk, Ambergris

Chicago Under The Stars Top: Coffee, Chocolate Middle: Pumpkin, Whiskey Base: Citrus, Sandalwood

#### Coffee & Cashmere

Top: Bergamot, Coffee Liqueur Middle: Rose Syrup, Whiskey Base: Cashmere, Cedarwood