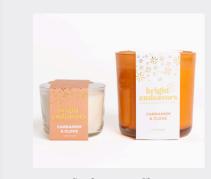

#### 2-Wick & Mini Glass

The 2-Wick vessel features bright, recycled glass and a  $55\,\mathrm{hour}$  burn time. The  $7\mathrm{oz}$  Mini Glass features a reusable vessel and  $25\,\mathrm{hours}$  of burn time

 $170z, 55~Hours, Case~of~6, \$90/MSRP~\$30\\Mini~Glass, 25~Hours, Case~of~6, \$48/MSRP\\\$16$ 

Amber & Tonka Bean Nutmeg, Plum, Rose, Amber, & Patchouli

Cardamom & Clove

Black Tea, Coconut, Ginger, Clove, Vanilla