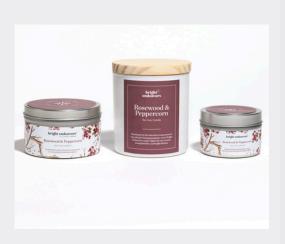

#### Rosewood & Peppercorn

Top: Rosewood, Berry Middle: Pepper, Cardamom Base: Tonka, Vanilla Bean