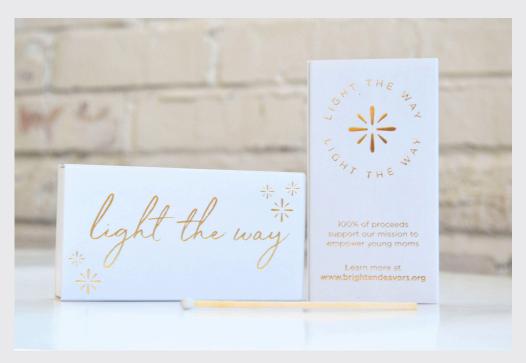

# Matchbox

The "Light The Way" Matchbox is the perfect accompaniment for our candles and makes a great gift. Case of 6, \$19.50/MSRP \$6.50

 $2.5''\,\mathrm{W}\,\mathrm{X}\,4.5''\,\mathrm{L}$ 