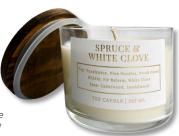

#### Spruce & White Clove

Top: Eucalyptus, Pine Needle Middle: Fir Balsam, White Clove Base: Cedarwood, Sandalwood