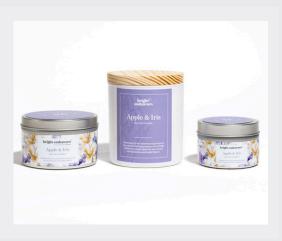

#### Apple & Iris

Top: Green Apple, Black Pepper Middle: Geranium, Hyacinth, Clove Base: Iris, Caramel, Amber