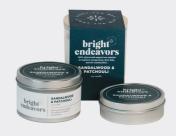

## Woody Collection

Our Woody Collection features rich vanillas, cedars and patchouli scents.

Sizes Available: 4oz Tin, 20 Hour Burn Time, Case of 6, \$25 8oz Tin, 30 Hours, Case of 6, \$40 9oz Glass, 40 Hours, Case of 6, \$66

Vanilla Honey Vanilla Bean, Nutmeg, Honey

Cedar & Tobacco Clove, Anise, Amber

Sandalwood & Patchouli Patchouli, Cypre Sandalwood