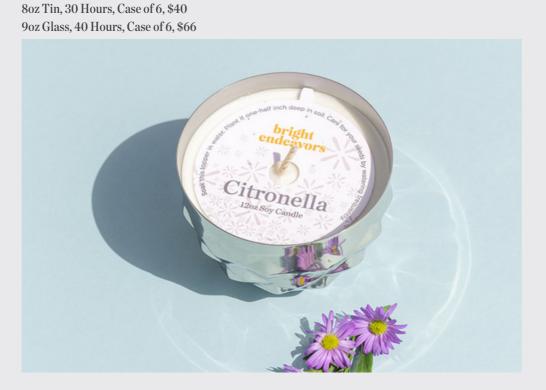

## Citronella

We use an all-natural citronella oil to keep the bugs at bay during the warmer months. The candle topper includes wildflower seeds and can be planted for blooms. Case of 6, \$54 120Z, SILVER VESSEL