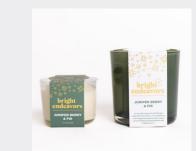

## 2-Wick & Mini Glass

The 2-Wick vessel features bright, recycled glass and a 55 hour burn time. The 7oz Mini Glass features a reusable vessel and 25 hours of burn time

17oz, 55 Hours, Case of 6, \$90 Mini Glass, 25 Hours, Case of 6, \$48

Amber & Tonka Bean Nutmeg, Plum, Rose, Amber, & Patchouli

Cardamom & Clove Black Tea, Coconut, Ginger, Clove, Vanilla

Pomegranate & Champagne Pomegranate, Citrus, Violet, Raspberry

Juniper Berry & Fir Fir, Juniper Berry, Cedar,Jasmine, Vanilla