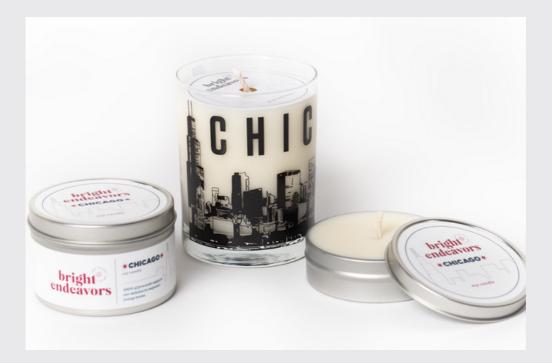

### Chicago

Reminiscent of a fresh lake breeze, the Chicago candle includes scents of clean bergamot, jasmine, and gardenia with a woody base note.

4oz Tin, 20 Hour Burn Time, Case of 6, \$25 8oz Tin, 30 Hours, Case of 6, \$40 11oz Glass, 40 Hours, Case of 6, \$75 SIZES; 40Z, 80Z, & 110Z