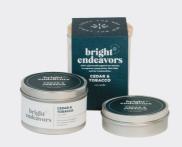

## Woody Collection

Our Woody Collection features rich vanillas, cedars and patchouli scents.

Sizes Available: 4oz Tin, 20 Hour Burn Time, Case of 6, \$25 8oz Tin, 30 Hours, Case of 6, \$40 9oz Glass, 40 Hours, Case of 6, \$66

Vanilla Honey Vanilla Bean, Nutmeg, Honey

Cedar & Tobacco Clove, Anise, Amber

Sandalwood & Patchouli Patchouli, Cypre Sandalwood