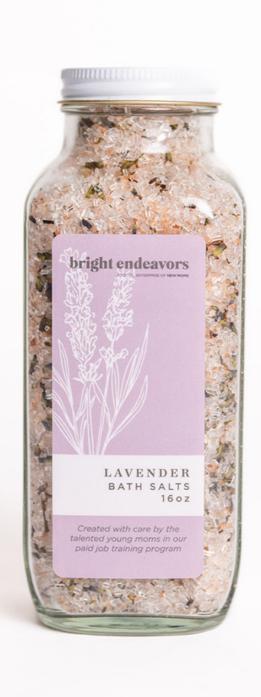

## **Bath Soaking Salts**

Indulge in the art of self-care with our thoughtfully curated Bath Soaking Salts Collection. Crafted with the finest natural ingredients and infused with soothing essential oils, each bath salt blend is designed to transform the bath experience into a serene oasis.

**Details**:

HANDMADE IN CHICAGO

RECYCLED GLASS

ESSENTIAL OILS & NATURAL FRAGRANCE

PINK HIMALAYAN SEA SALT

16 OUNCES

#### Lavender

Epsom salt, pink Himalayan sea salt, dried lavender flowers, and lavender essential oil.

Eucalyptus Epsom salt, pink Himalayan sea salt, and eucalyptus essential oil.

Chamomile Epsom salt, pink Himalayan sea salt, dried chamomile flowers, and chamomile fragrance.