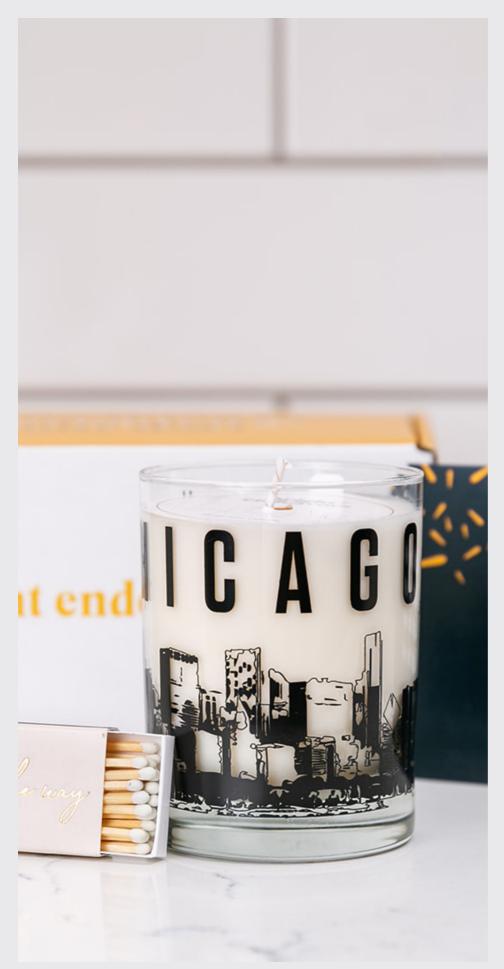

### Chicago

Reminiscent of a fresh lake breeze, the Chicago candle includes scents of clean bergamot, jasmine, and gardenia with a woody base note.

4oz Tin, 20 Hour Burn Time, Case of 6, \$25 8oz Tin, 30 Hours, Case of 6, \$40 11oz Glass, 40 Hours, Case of 6, \$75 SIZES; 40Z, 80Z, & 110Z

## Matchbox

The "Light The Way" Matchbox is the perfect accompaniment for our candles and makes a great gift. Case of 6, \$19.50  $2.5''\,{\rm W\,X\,4.5''\,L}$ 