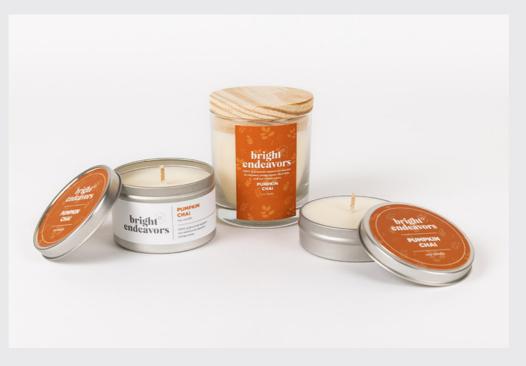

### Pumpkin Chai

A fall favorite! Pumpkin Chai features robust roasted pumpkin fragrance melds with a creamy blend of walnuts and autumn spices.

4oz Tin, 20 Hour Burn Time, Case of 6, \$25

SIZES: 4oz, 8oz, & 9oz