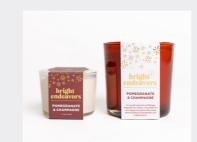

## 2-Wick & Mini Glass

The 2-Wick vessel features bright, recycled glass and a 55 hour burn time. The 7oz Mini Glass features a reusable vessel and 25 hours of burn time

17oz, 55 Hours, Case of 6, \$90 Mini Glass, 25 Hours, Case of 6, \$48

Amber & Tonka Bean Nutmeg, Plum, Rose, Amber, & Patchouli

Cardamom & Clove Black Tea, Coconut, Ginger, Clove, Vanilla

Pomegranate & Champagne Pomegranate, Citrus, Violet, Raspberry

Juniper Berry & Fir Fir, Juniper Berry, Cedar,Jasmine, Vanilla