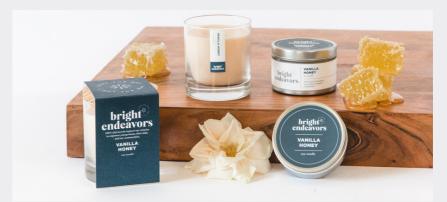

## Woody Collection

Our Woody Collection features rich vanillas, cedars and patchouli scents.

Sizes Available: 4oz Tin, 20 Hour Burn Time, Case of 6, \$25 8oz Tin, 30 Hours, Case of 6, \$40 9oz Glass, 40 Hours, Case of 6, \$66

Vanilla Honey Vanilla Bean, Nutmeg, Honey

Cedar & Tobacco Clove, Anise, Amber

Sandalwood & Patchouli Patchouli, Cypre Sandalwood