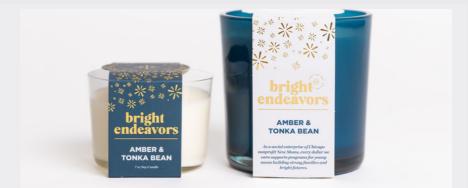

## 2-Wick & Mini Glass

The 2-Wick vessel features bright, recycled glass and a 55 hour burn time. The 7oz Mini Glass features a reusable vessel and 25 hours of burn time

17oz, 55 Hours, Case of 6, \$90 Mini Glass, 25 Hours, Case of 6, \$48

Amber & Tonka Bean Nutmeg, Plum, Rose, Amber, & Patchouli

Cardamom & Clove Black Tea, Coconut, Ginger, Clove, Vanilla

Pomegranate & Champagne Pomegranate, Citrus, Violet, Raspberry

Juniper Berry & Fir Fir, Juniper Berry, Cedar,Jasmine, Vanilla