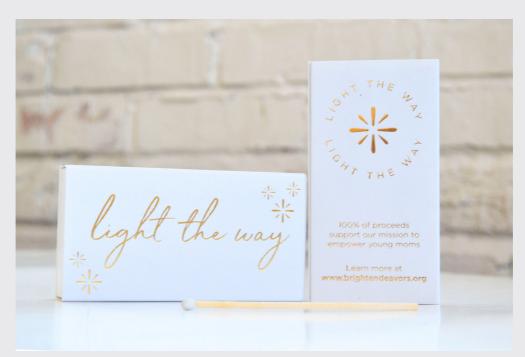

## Matchbox

The "Light The Way" Matchbox is the perfect accompaniment for our candles and makes a great gift. Case of 6, \$19.50  $2.5''\,{\rm W\,X\,4.5''\,L}$ 